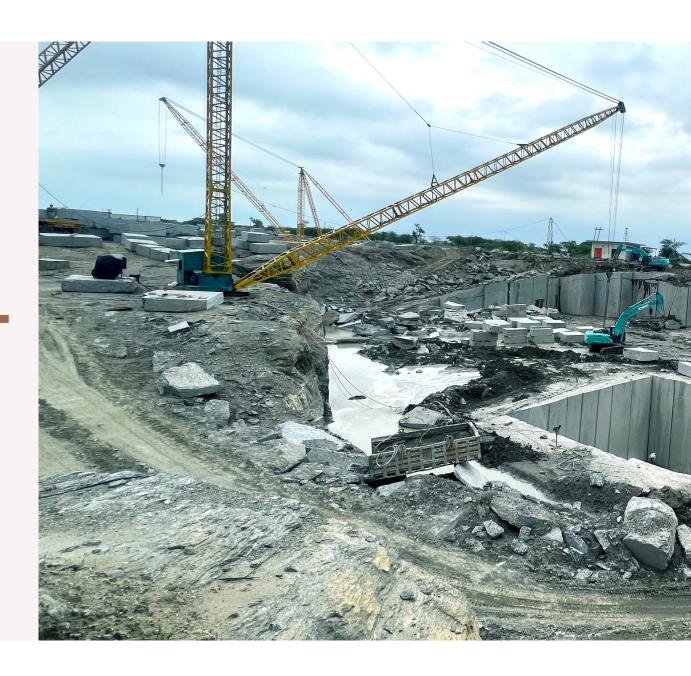

# SONI GRANITE MINING COMPANY INSPIRED BY YOU

It all started in 1991, with a hope of making a living & who knew it would be a passionate journey to cherish.

A journey of 30+ years

One of the largest single units of 'Granite Mining' in Rajasthan.

Acquired

50+ Hectares of mining area across India.

Not just a stone, but a promise that lasts forever.