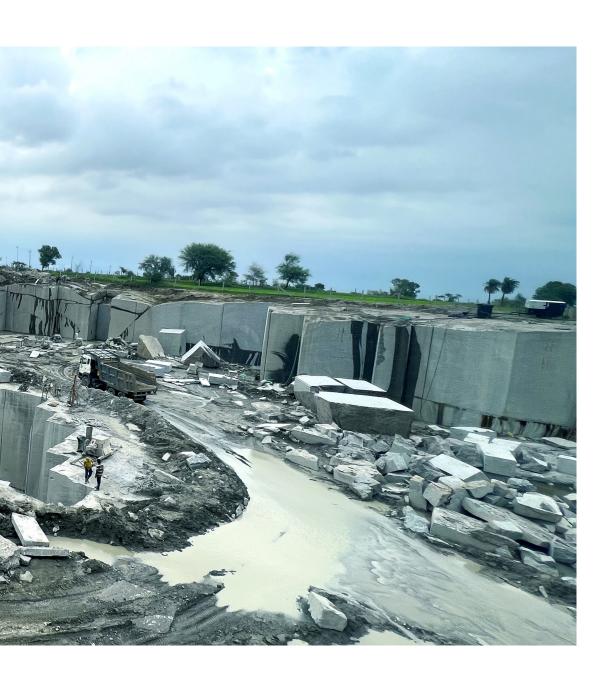

# SONI GRANITE MINING COMPANY INSPIRED BY YOU

It all started in 1991, with a hope of making a living & who knew it would be a passionate journey to cherish.

A journey of 30+ years

One of the largest single units of 'Granite Mining' in Rajasthan.

Acquired

50+ Hectares of mining area across India.

Not just a stone, but a promise that lasts forever.