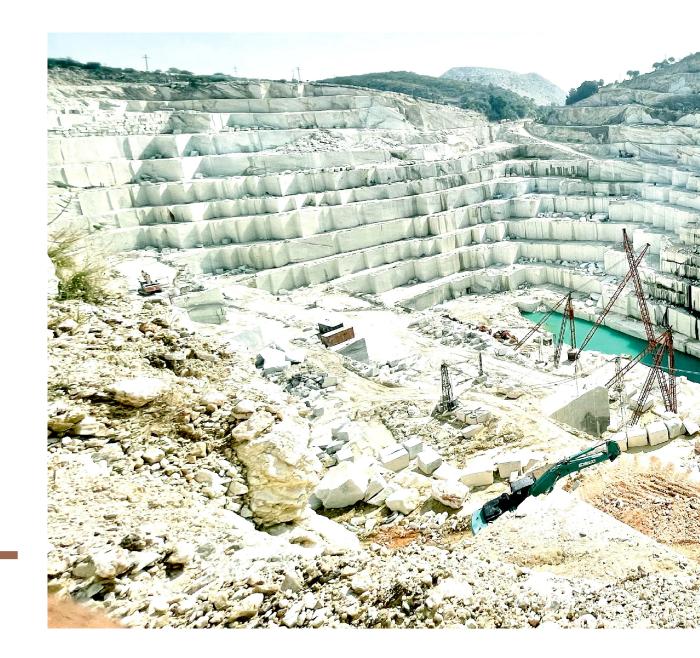

# SONI GRANITE MINING COMPANY INSPIRED BY YOU

It all started in 1991, with a hope of making a living & who knew it would be a passionate journey to cherish.

A journey of 30+ years

One of the largest single units of 'Granite Mining' in Rajasthan.

Acquired

50+ Hectares of mining area across India.

Not just a stone, but a promise that lasts forever.